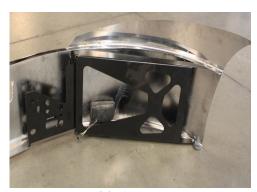

**Extensions** have been re-designed to follow the contour of the bumper and truck fender. Extensions are now flush with the face of the bumper (bolts for extensions are now blind mount and not seen from front of truck).