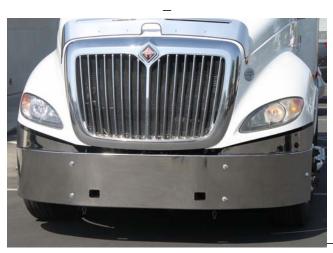

**Extensions** have been re-designed to follow the contour of the bumper and truck fender. Extensions are now flush with the face of the bumper (bolts for extensions are now blind mount and not seen from front of truck).