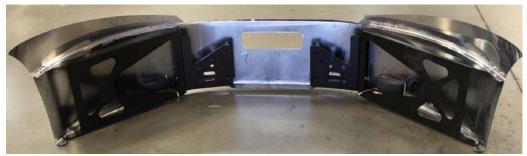

## **International 2008 – Newer Pro-Star**

**Mounting Instructions** 

Step 1: Remove Factory Bumper

Tilt Down View

Step 2: Mount New Brkts to frame mount (Drvr & Psgr Sides)

Step 3: Bumper will have brackets mounted at factory (Extensions will be included in box). Interior brackets mount to truck frame/ Outer brackets mount to top and bottom flange of bumper and are attached to interior brackets (Mounted @ Factory).