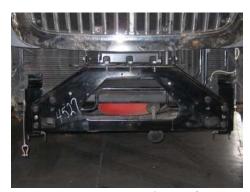

## **International 2008 – Newer Pro-Star**

**Mounting Instructions** 

Step 1: Remove Factory Bumper

Tilt Down View

Step 2: Mount New Brkts to frame mount (Drvr & Psgr Sides)

Step 3: Bumper will have brackets mounted at factory (Extensions will be included in box). Interior brackets mount to truck frame/ Outer brackets mount to top and bottom flange of bumper and are attached to interior brackets (Mounted @ Factory).