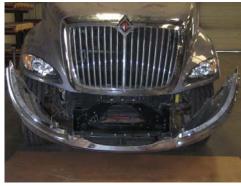

## **International 2008 – Newer Pro-Star**

**Mounting Instructions** 

Step 1: Remove Factory Bumper

Tilt Down View

Step 2: Mount New Brkts to frame mount (Drvr & Psgr Sides)

Step 3: Bumper will have brackets mounted at factory (Extensions will be included in box). Interior brackets mount to truck frame/ Outer brackets mount to top and bottom flange of bumper and are attached to interior brackets (Mounted @ Factory).